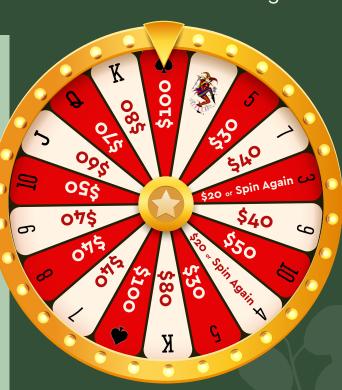

#### The Jackpot Joker wheel here has 100 slots.

- There are 96 playing card values on the wheel (two decks of playing cards minus the 'twos' in each suit).
  - There are two 'Jackpot Joker' values on the wheel.
    - There are two 'Spin Again' values on the wheel.

The jackpot commences at \$500 and, if not won, increments by \$500 per week until the \$5,000 jackpot ceiling is reached.

If a member lands on the Jackpot Joker, they win the current Jackpot.

If a member lands on any one of the 96 playing card values in the pack, they win a cash amount as per the schedule below. Depending which suit (Clubs, Diamonds, Hearts, Spades) is the double winning suit on the night, prizes will double if members land on that suit.

If a member lands on a Spin Again segment, they may play another spin of the wheel.

If a member lands on any value between 3 and 6 then the member may take the \$10 prize or spin again for the chance to increase their prize.

Ace: \$100 King: \$80 Queen: \$70 Jack: \$60 10: \$50 9: \$40 8: \$40 7: \$40

**6:** \$30

**5:** \$30

**4:** \$20 or spin again **3:** \$20 or spin again