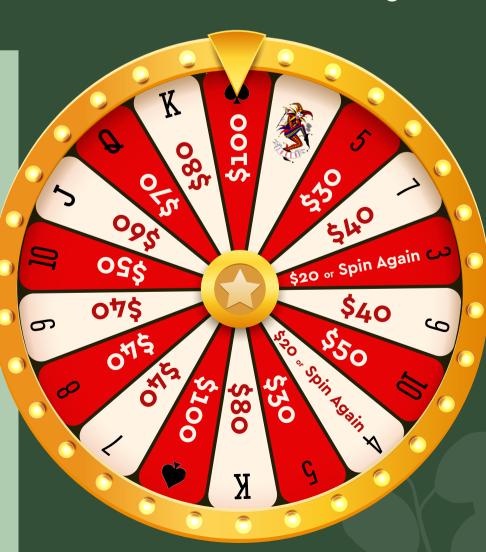

## **How To WIN!**

Winners are invited to turn over one of four aces placed face down on the table. Whichever Ace's suit is turned over becomes the Double Winning Suit. Winners then spin the BIG CA\$H wheel. If the wheel flap lands on one of the two Jokers in the pack, you win the Jackpot! Otherwise, you win a cash prize or the chance to spin again. And if the cash prize is in the Double Winning Suit, you win DOUBLE the CA\$H! See overleaf for the prize amounts.