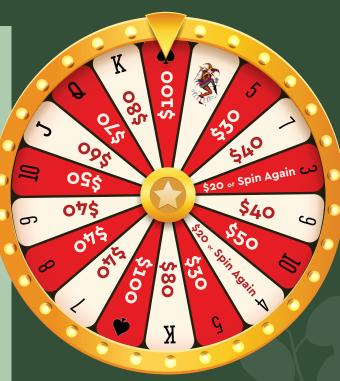

#### The Jackpot Joker wheel here has 100 slots.

- There are 96 playing card values on the wheel (two decks of playing cards minus the 'twos' in each suit).
  - There are two 'Jackpot Joker' values on the wheel.
    - There are two 'Spin Again' values on the wheel.

The jackpot commences at \$500 and, if not won, increments by \$250 per week until the \$5,000 jackpot ceiling is reached.

If a member lands on the Jackpot Joker, they win the current Jackpot.

If a member lands on any one of the 96 playing card values in the pack, they win a cash amount

as per the schedule below. Depending which suit (Clubs, Diamonds, Hearts, Spades) is the double winning suit on the night, prizes will double if members land on that suit.

If a member lands on a Spin Again segment, they may play another spin of the wheel.

Ace: \$100 King: \$80 Queen: \$70 Jack: \$60 10: \$50 9: \$40 8: \$40 7: \$40

**6:** \$30

**5:** \$30

**4:** \$20 or spin again **3:** \$20 or spin again